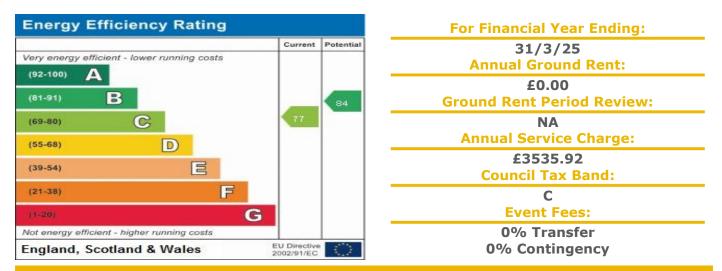

#### A ONE BEDROOM RETIREMENT APARTMENT LOCATED ON THE UPPER GROUND FLOOR

Oak Lodge comprises 76 properties arranged over 4 floors and is served by a lift. The Development Manager can be contacted from various points within each property in the case of an emergency. For periods when the Development Manager is off duty there is a 24 hour emergency Appello call system. Each property comprises an entrance hall, lounge, kitchen, one or two bedrooms and bathroom. It is a condition of purchase that residents be over the age of state pensionable age. Please speak to our Property Consultant if you require information regarding Event Fees that may apply to this property.