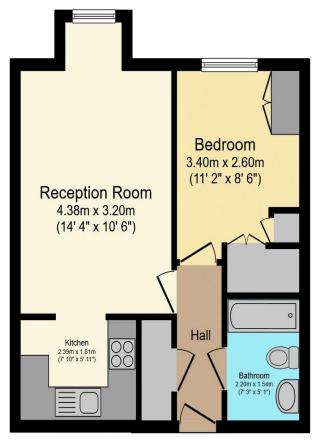

## Visit us at retirementhomesearch.co.uk

Total floor area 38.2 sq.m. (411 sq.ft.) approx

This floor plan is for illustrative purposes only. It is not drawn to scale. Any measurements, floor areas (including any total floor area), openings and orientation are approximate. No details are guaranteed, they cannot be relied upon for any purpose and they do not form part of any agreement. No liability is taken for any error, omission or misstatement. A party must rely upon its own inspection(s). Powered by www.focalagent.com